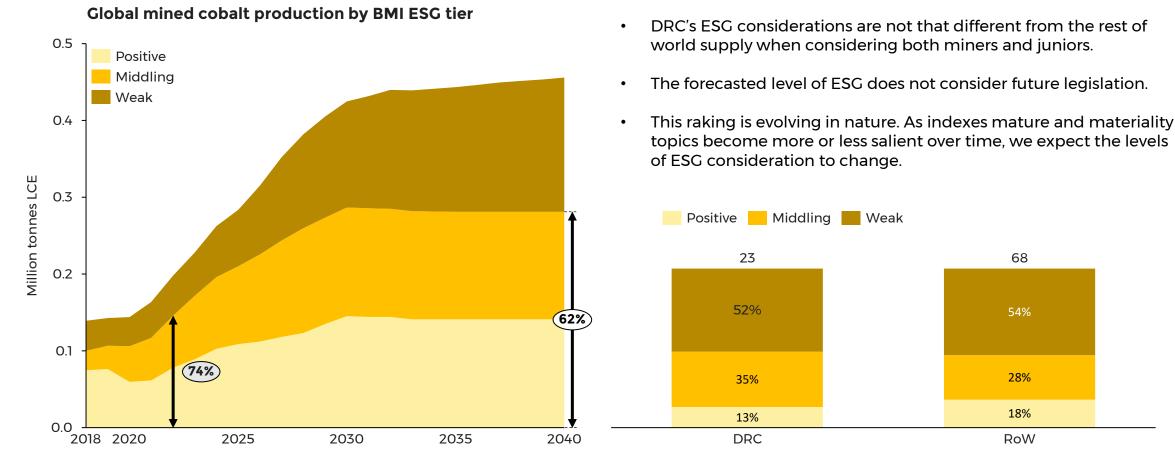

# Three quarters of globally-mined cobalt tonnage is conducted with a middling-to-positive level of ESG consideration

ESG Tiering definitions: **Positive** meet all criteria being measured OR meet all criteria bar one metric and must have publicly available ESG report and committee in place; **Middling** if an Operator, must have publicly available ESG report and fulfil at least one other criteria; OR, if a developer must have ESG engagement or have ESG committee in place and fulfil at least two other criteria; **Weak** have no ESG engagement; **In Progress** are those which Benchmark's ESG team are processing. Full definitions of criteria available in attached appendix.